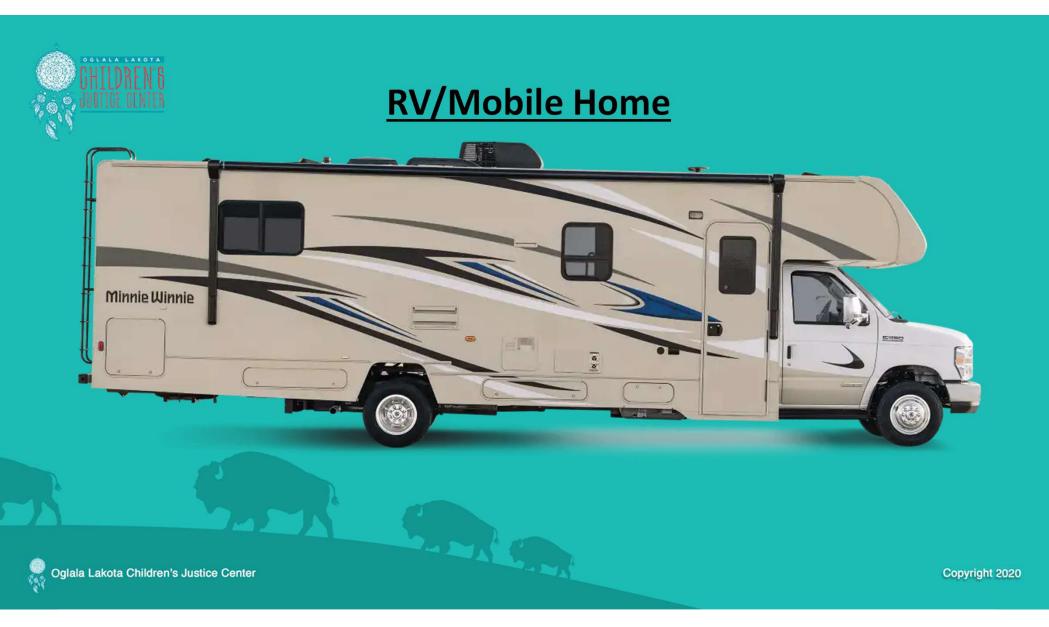

# Vision for Our Children

Oglala Lakota Children's Justice Center

- Secure funds to construct timber frame center
- Design vital space for short-term shelter for children
- Design outdoor and indoor programs for clients
- Grow emerging health and wellness outcomes
- CAC Based
- Community based initiative
- Outreach through use of RV